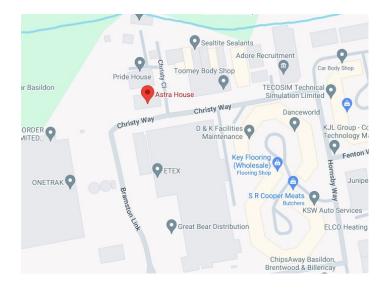

Astra House is a three-storey brick building located in the heart of Basildon's busy Southfields Business Park, near Ford Dunton.

Basildon has a population of 110,000 people and lies 25 miles east of London, just 5 miles from the M25 J29. Conveniently located for access to A13, A127 and A12. £0.00 monthly

#### Travel

Astra House is conveniently located for access to A13 and A127, 5 mins to junction 29 of M25 or 10 mins to junction 30 of the M25. Laindon Train Station is 15 minutes walk with links to Central London.