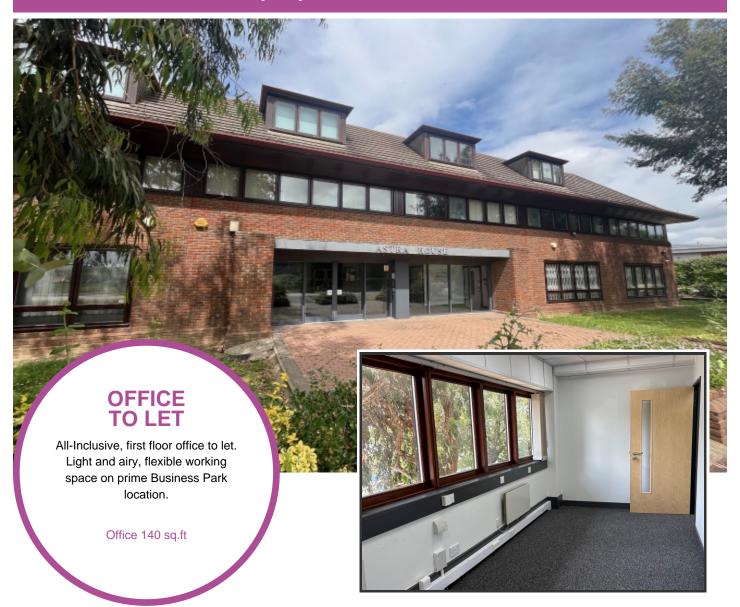

## Office 717, Astra House, Christy Way, Basildon, Essex, SS15 6TQ

- Available from August 1st 2025
- Rent £495.00 monthly
- This bright Office Suite offers a very pleasant working environment in this multi-tenanted building
- Carpet, LED lighting and vertical blinds
- · High speed internet included, all ,bills included
- Price includes communal heating and communal cleaning
- Dedicated onsite parking. Entrance Lobby with Lift.

#### Description

Located in a prime area, our serviced offices are ready to move-in, offering the business flexibility you need.

The building features a welcoming front entrance lobby, complete with a comfortable seating area for visitors, tenant mailboxes, and access to upper floors via stairs and a lift.

Astra House is a three-storey brick building located in the heart of Basildon's busy Southfields Business Park, near Ford Dunton.

Basildon has a population of 110,000 people and lies 25 miles east of London, just 5 miles from the M25 J29. Conveniently located for access to A13, A127 and A12. £0.00 monthly