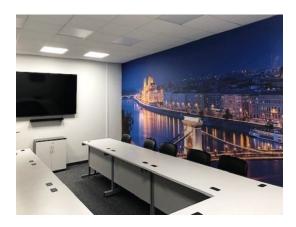

There are ample meeting facilities with 75 inch screens & audio visual facilities. Meeting rooms hold between 4 and 50 delegates.

There are numerous modern washrooms throughout the centre and a dedicated vending area with 12oz Lavazza Coffee at just  $\pounds$ 1

Meeting rooms and some office suites feature stunning feature walls. In most cases offices/units are refurbished and decorated before let. Bespoke partitioning can be arranged.