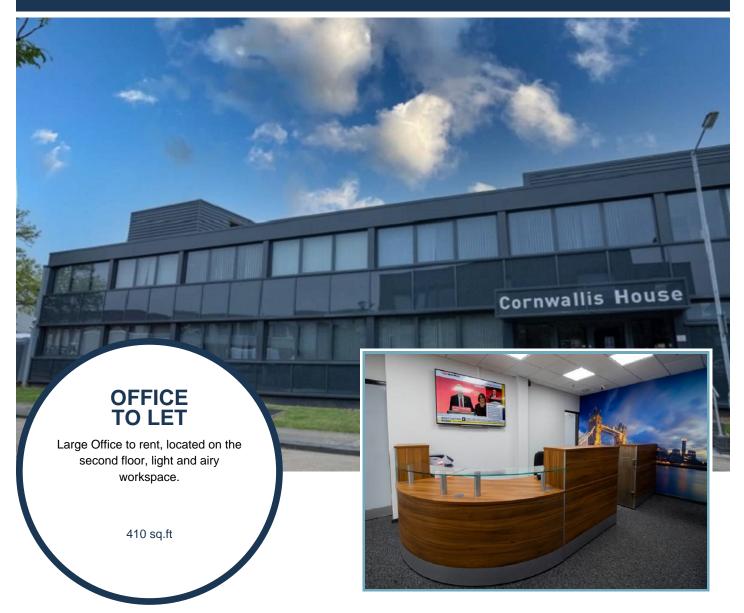

# Office 104, Cornwallis House, Howard Chase, Basildon, Essex, SS14 3BB

- Available now
- Rent £1425.00 monthly
- Centrally located within the main Business Centre, Suite 36A offers a very pleasant working environment.
- The suite has new carpet, daylight LED lighting and vertical blinds
- High speed connectivity included as well as WiFi
- Price includes heating, air-conditioning, electricity, communal cleaning

## Description

This modern centre accommodates diverse business requirements, offering a selection of serviced offices, workshops, storage options and meeting rooms.

The centre boasts a stunning Reception area with friendly, helpful staff to welcome visitors. Benefit from comprehensive amenities and professional secretarial services, ensuring a seamless business experience.