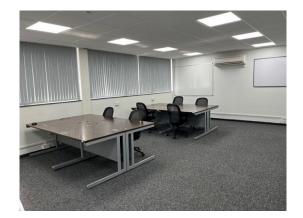

There are ample meeting facilities with 75 inch screens & audio visual facilities. Meeting rooms hold between 4 and 50 delegates.

There are numerous modern washrooms throughout the centre and a dedicated vending area with 12oz Lavazza Coffee at just  $\pounds$ 1

Meeting rooms and some office suites feature stunning feature walls. In most cases offices/units are refurbished and decorated before let. Bespoke partitioning can be arranged.