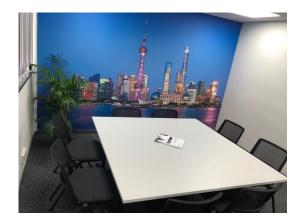

There are ample meeting facilities with 75 inch screens & audio visual facilities. Meeting rooms hold between 4 and 50 delegates.

There are numerous modern washrooms throughout the centre and a dedicated vending area with 12oz Lavazza Coffee at just  $\pounds$ 1

Meeting rooms and some office suites feature stunning feature walls. In most cases offices/units are refurbished and decorated before let. Bespoke partitioning can be arranged.