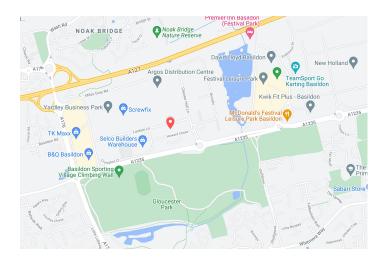

## Travel

The centre is conveniently located for access to A13 and A127, 5mins to junction 29 of M25 or 10 mins to junction 30 of the M25, Basildon train station is 15 minutes walk.

Local buses stop near the centre, 5 minutes from Basildon Bus Station